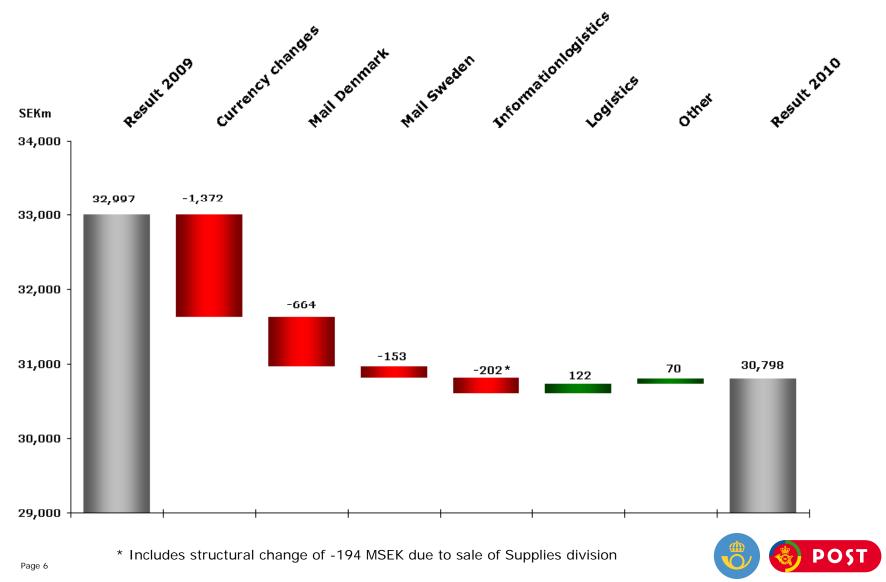

#### Net sales Jan-Sep – change from 2009

#### Net sales per business area

| SEKm                 | Res<br>2010 | Jan-Sep<br>sult<br>Pro<br>forma<br>2009 | Change | Excl.<br>currency &<br>structure | Res<br>2010 | Jul-Sep<br>ult<br>Pro<br>forma<br>2009 | Change | Excl.<br>currency &<br>structure |
|----------------------|-------------|-----------------------------------------|--------|----------------------------------|-------------|----------------------------------------|--------|----------------------------------|
| Mail Denmark         | 0.150       | 9,789                                   | -17%   | -8%                              |             |                                        | 4504   |                                  |
| Maii Derimark        | 8,158       | 9,789                                   | -1770  | -870                             | 2,428       | 2,855                                  | -15%   | -6%                              |
| Mail Sweden          | 11,365      | 11,535                                  | -1%    | -1%                              | 3,591       | 3,564                                  | 1%     | 1%                               |
| Informationlogistics | 2,546       | 2,863                                   | -11%   | 0%                               | 764         | 873                                    | -12%   | -5%                              |
| Logistics            | 9,139       | 9,320                                   | -2%    | 1%                               | 2,989       | 2,937                                  | 2%     | 5%                               |
| Other & eliminations | -410        | -510                                    |        |                                  | -123        | -7                                     |        |                                  |
| Posten Norden group  | 30,798      | 32,997                                  | -7%    | -2%                              | 9,649       | 10,222                                 | -6%    | -1%                              |