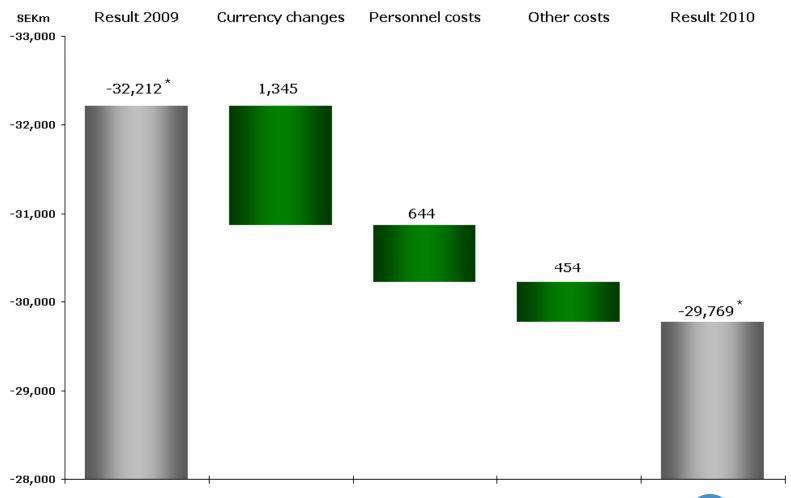

# Operating costs Jan-Sep – change from 2009

#### Operating earnings per business area

| SEKm                 | Res<br>2010 | Jan-Sep<br>sult<br>Pro<br>forma<br>2009 | Change | Excl.<br>currency<br>&<br>structure | Res<br>2010 | Jul-Sep<br>ult<br>Pro<br>forma<br>2009 | Change | Excl.<br>currency<br>&<br>structure |
|----------------------|-------------|-----------------------------------------|--------|-------------------------------------|-------------|----------------------------------------|--------|-------------------------------------|
| Mail Denmark         | 581         | 513                                     | 13%    | 26%                                 | 133         | 133                                    | 0%     | 10%                                 |
| Mail Sweden          | 661         | 674                                     | -2%    | -2%                                 | 242         | 186                                    | 30%    | 30%                                 |
| Informationlogistics | -42         | -160                                    | 74%    | 78%                                 | -21         | -81                                    | 74%    | 74%                                 |
| Logistics            | 78          | -46                                     | n/a    | n/a                                 | 100         | 57                                     | 75%    | 69%                                 |
| Other & eliminations | -35         | -12                                     |        |                                     | -4          | -16                                    |        |                                     |
| Posten Norden group  | 1,243       | 969                                     | 28%    | 33%                                 | 450         | 279                                    | 61%    | 65%                                 |